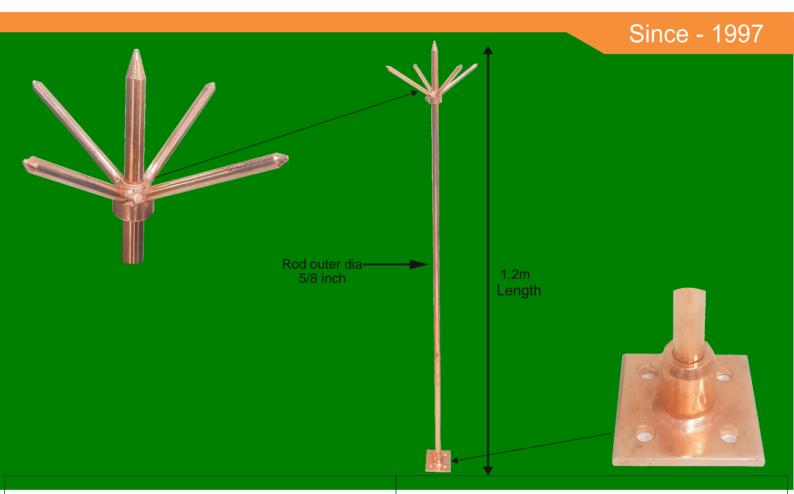

#### **Specifications:**

Rod outer dia: 5/8inch
Arrester length: 1.2m
Material: copper bonded
5 spikes & arrester base